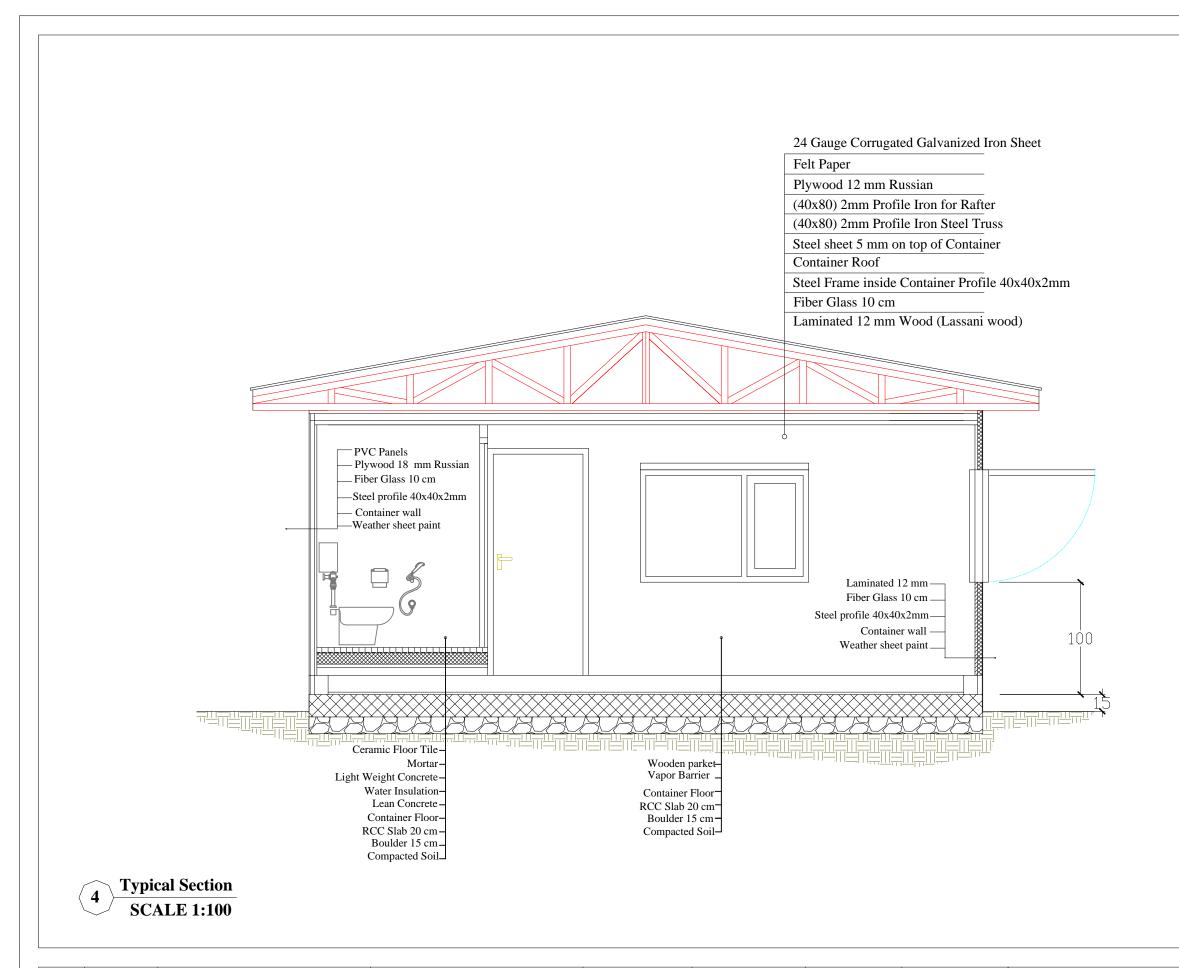

| CAD FW F |             |                           |    | REVISION |      |       |      |              | INITL                   | SIG | DATE             |
|----------|-------------|---------------------------|----|----------|------|-------|------|--------------|-------------------------|-----|------------------|
| CAD FILE | BASIR DWG   |                           | NO | REVISION | NAME | INITL | DATE | PRODUCED BY: | ENG. BASIRULLAH SIDDIQI |     | December 7, 2016 |
| SCALE    | 1:100       |                           |    |          |      |       |      | DESIGNED BY: | ENG. BASIRULLAH SIDDIQI |     |                  |
| DRAWING  |             | <b>Containerized Dorm</b> |    |          |      |       |      | CHECKED BY:  |                         |     |                  |
| NUMBER   | 0 0 0 0 0 1 |                           |    |          |      |       |      | APPRO        | OVALS                   |     |                  |
| PROJECT  | 0 0 0 0 0 1 |                           |    |          |      |       |      | C.F.O:       | JOSE CASTILLO           |     |                  |
| NUMBER   |             |                           |    |          |      |       |      |              |                         |     |                  |