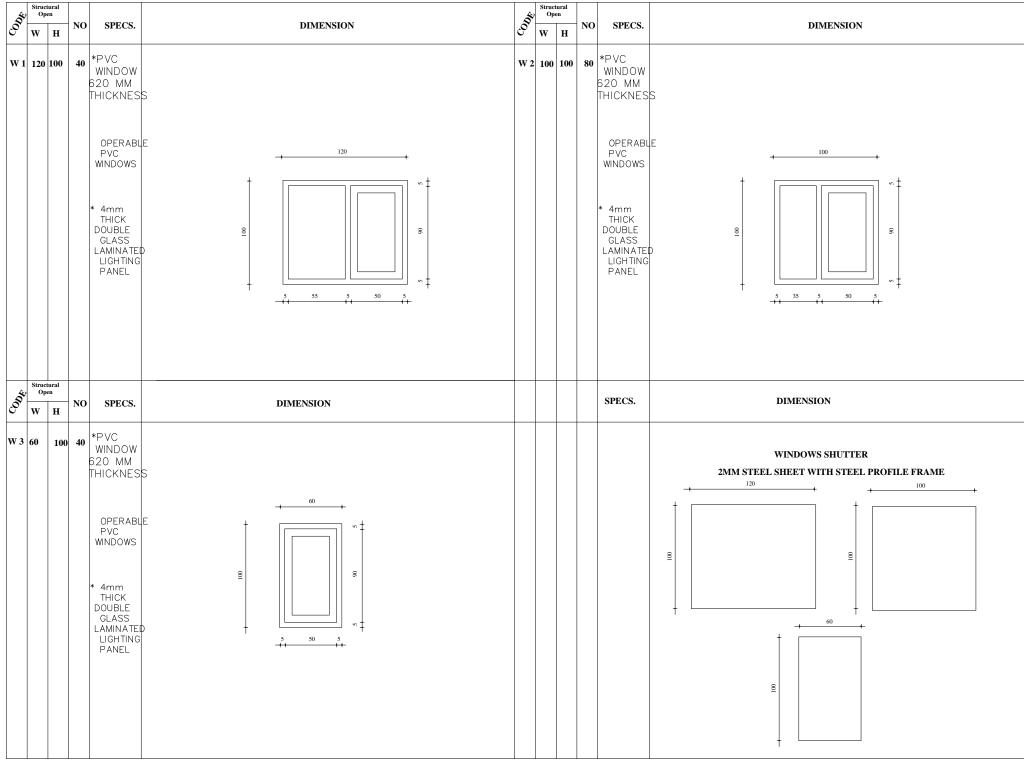

6 WINDOWS DETAILS
SCALE = 1:100

NOTE: ALL DIMENSION ARE IN CM

| CARTER                      |    | REVISION |      |       |      |              | INITL                  | SIG | DATE |
|-----------------------------|----|----------|------|-------|------|--------------|------------------------|-----|------|
| CAD FILE BASIR DWG          | NO | REVISION | NAME | INITL | DATE | PRODUCED BY: | Eng.Basirullah Siddiqi |     |      |
| SCALE 1:100                 |    |          |      |       |      | DESIGNED BY: | Eng.Basirullah Siddiqi |     |      |
| DRAWING O O O O             |    |          |      |       |      | CHECKED BY:  | Eng.Basirullah Siddiqi |     |      |
| DRAWING   0   0   0   0   1 |    |          |      |       |      | APPRO        | OVALS                  |     |      |
| PROJECT 0 0 0 0 0 1         |    |          |      |       |      | C.F.O        | JOSE CASTILLO          |     |      |
| NUMBER                      |    |          |      |       |      | PRESIDENT    |                        |     |      |