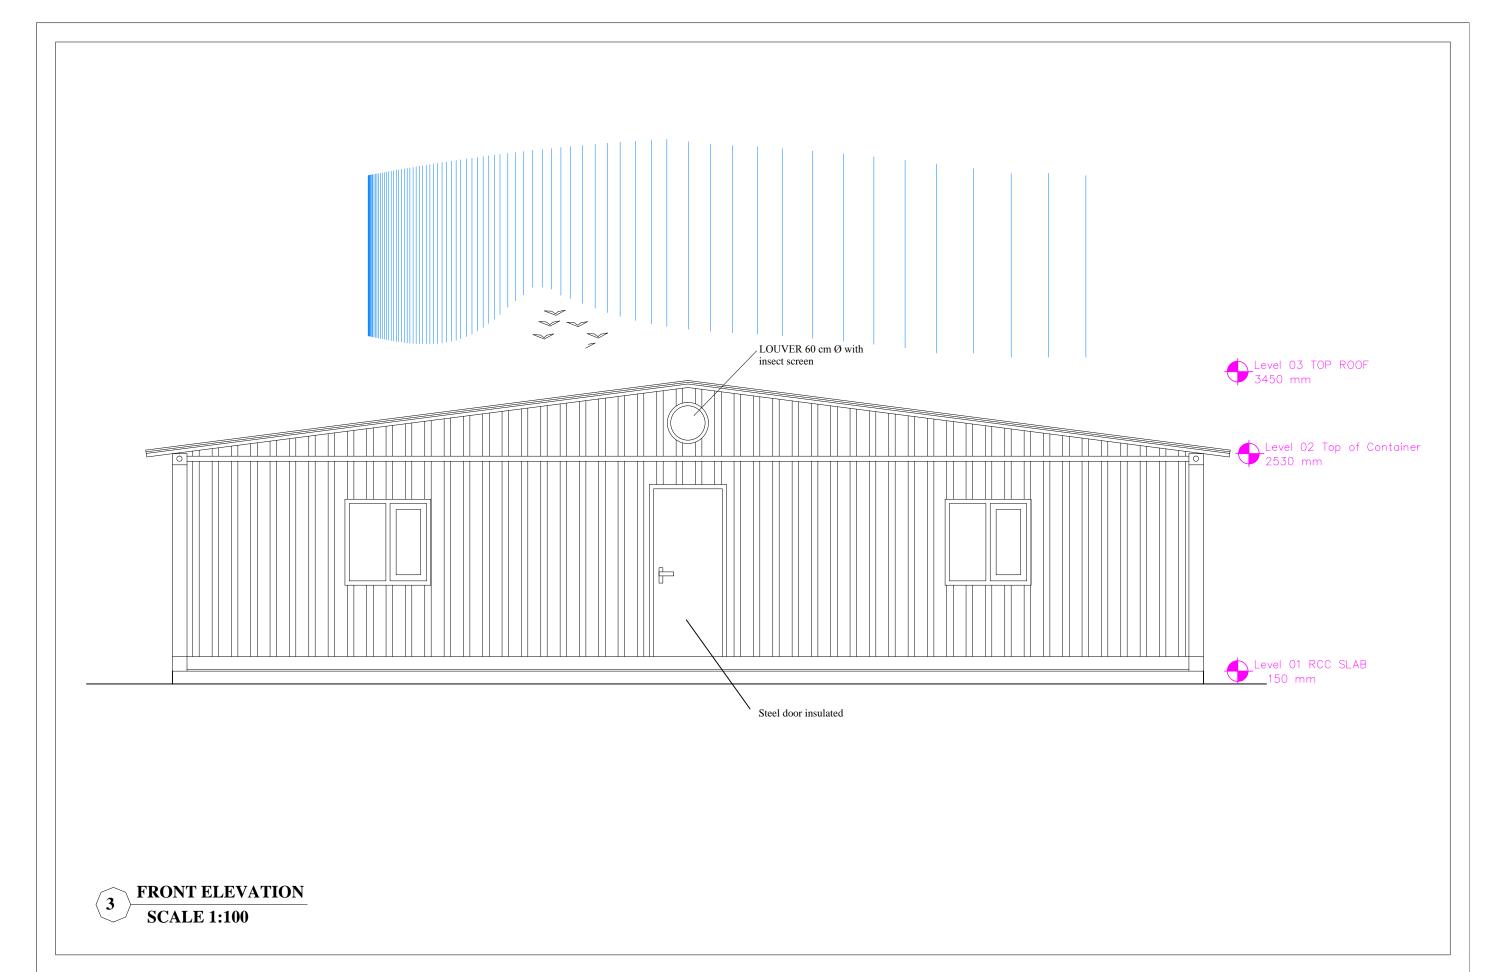

| CAR FW F |             |                       |    | REVISION | I    |       |      |              | INITL                   | SIG | DATE             |
|----------|-------------|-----------------------|----|----------|------|-------|------|--------------|-------------------------|-----|------------------|
| CAD FILE | BASIR DWG   |                       | NO | REVISION | NAME | INITL | DATE | PRODUCED BY: | ENG. BASIRULLAH SIDDIQI |     | December 7, 2016 |
| SCALE    | 1:100       |                       |    |          |      |       |      | DESIGNED BY: | ENG. BASIRULLAH SIDDIQI |     |                  |
| DRAWING  |             | Containerized Housing |    |          |      |       |      | CHECKED BY:  |                         |     |                  |
| NUMBER   | 0 0 0 0 0 1 |                       |    |          |      |       |      | APPR         | OVALS                   |     |                  |
| PROJECT  | 0 0 0 0 0 1 |                       |    |          |      |       |      | C.F.O:       | JOSE CASTILLO           |     |                  |
| NUMBER   |             |                       |    |          |      |       |      |              |                         |     |                  |