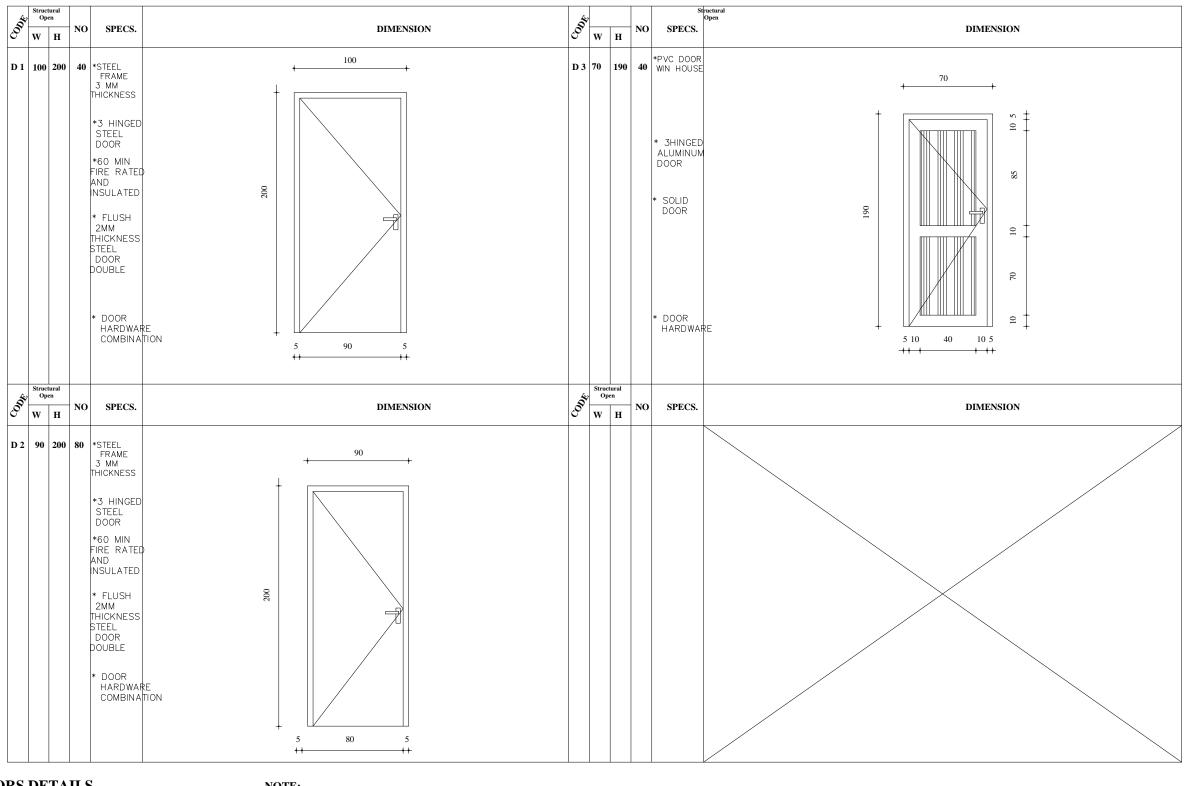

DOORS DETAILS **SCALE = 1:100** 

NOTE:
1. ALL DIMENSION ARE IN CM
2. PANIC DEVICE LOCK SET AND DOOR CLOSERS TO BE PROVIDED @ ALL EXIT DOORS (UNION TYPE).

3. THE DOOR HARDWARE MUST BE UNION UK, ASSA ABLOY

4. DOOR SWEEPER AND ALUMINUM THRESHOLD MUST INSTALLED FOR ALL EXIT DOORS.

| GAD EW E          |                   | REVISION   | ON             |              | INITL                  | SIG | DATE |       |
|-------------------|-------------------|------------|----------------|--------------|------------------------|-----|------|-------|
| CAD FILE          | BASIR DWG         | O REVISION | NAME INITL DAT | PRODUCED BY: | Eng.Basirullah Siddiqi |     |      |       |
| SCALE             | 1:100             |            |                | DESIGNED BY: | Eng.Basirullah Siddiqi |     |      |       |
| DRAWING           | Container Housing |            |                | CHECKED BY:  | Eng.Basirullah Siddiqi |     |      | AIIAF |
| DRAWING<br>NUMBER | 0 0 0 0 0 0 1     |            |                | APPI         | ROVALS                 |     |      | AUAI  |
| PROJECT           |                   |            |                | C.F.O        | JOSE CASTILLO          |     |      |       |
| NUMBER            |                   |            |                | PRESIDENT:   | DAVID SYDNEY           |     |      |       |
|                   |                   |            |                |              |                        |     |      |       |