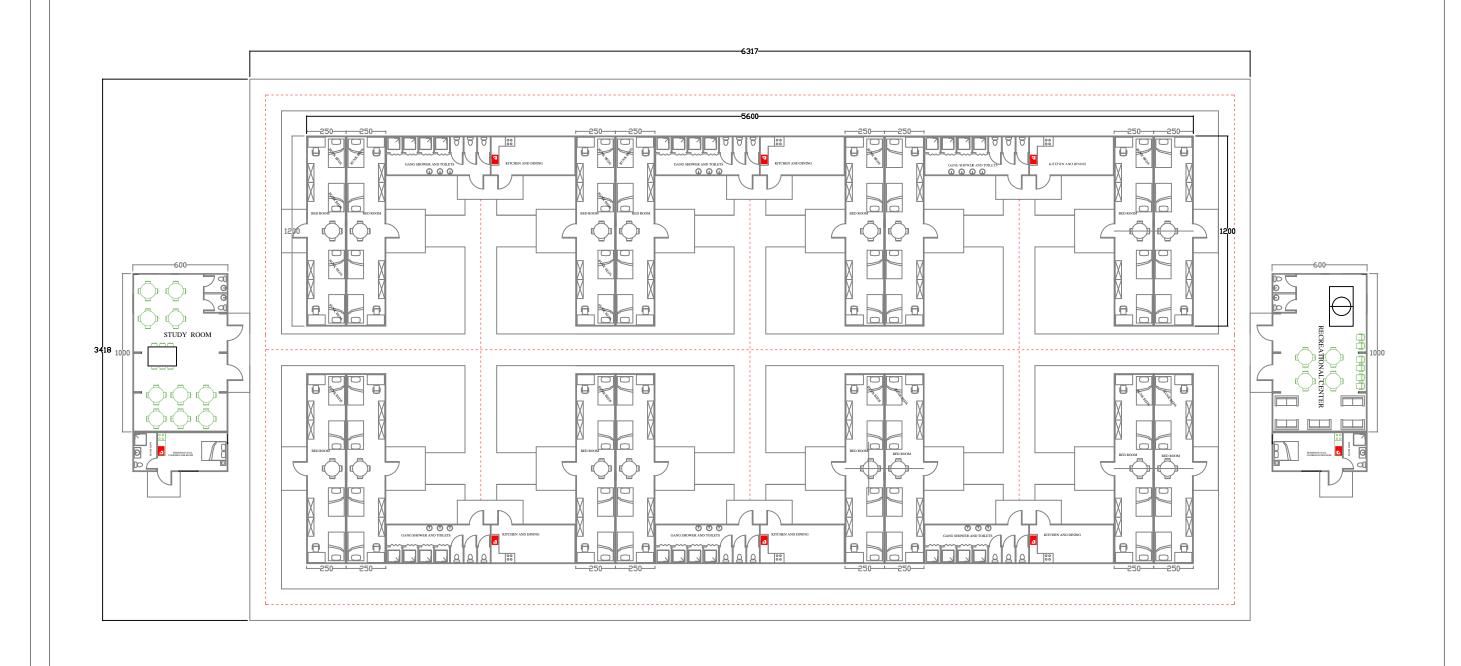

## Containerized Dorm Floor Plan

**SCALE 1:100** 

| CAD EW E |             |                           |    | REVISION |      |       |      |              | INITL                   | SIG | DATE              |
|----------|-------------|---------------------------|----|----------|------|-------|------|--------------|-------------------------|-----|-------------------|
| CAD FILE | BASIR DWG   |                           | NO | REVISION | NAME | INITL | DATE | PRODUCED BY: | ENG. BASIRULLAH SIDDIQI |     | December 15, 2016 |
| SCALE    | 1:100       |                           |    |          |      |       |      | DESIGNED BY: | ENG. BASIRULLAH SIDDIQI |     |                   |
| DRAWING  |             | <b>Containerized Dorm</b> |    |          |      |       |      | CHECKED BY:  |                         |     |                   |
| NUMBER   | 0 0 0 0 0 1 |                           |    |          |      |       |      | APPRO        | OVALS                   |     |                   |
| PROJECT  | 0 0 0 0 0 1 |                           |    |          |      |       |      | C.F.O:       | JOSE CASTILLO           |     |                   |
| NUMBER   |             |                           |    |          |      |       |      |              |                         |     |                   |