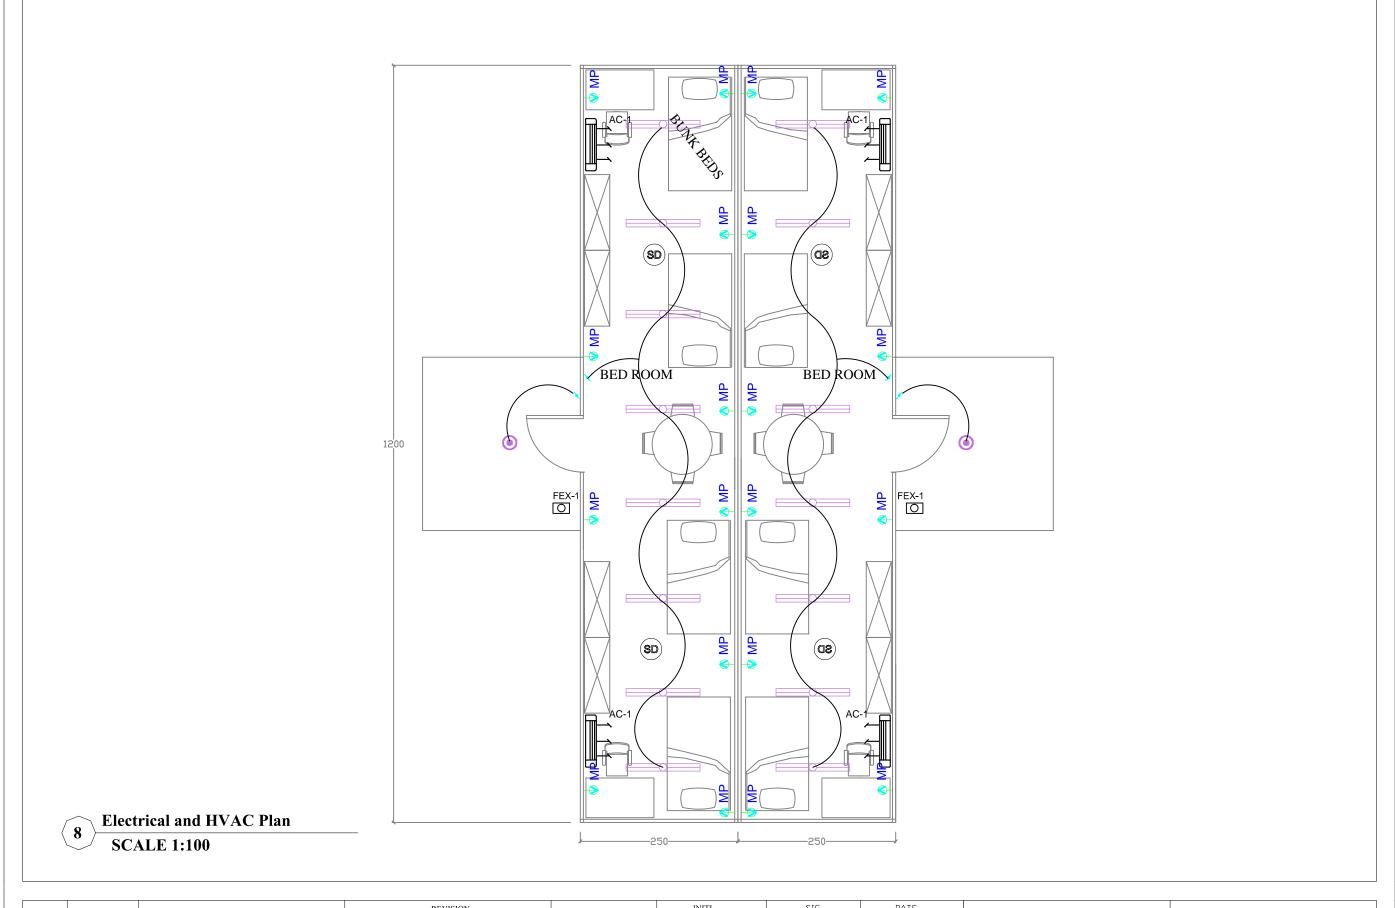

| G + D - ET - E |             |                              |    | REVISION      |       |      |              | INITL                   | SIG | DATE             |                                         |
|----------------|-------------|------------------------------|----|---------------|-------|------|--------------|-------------------------|-----|------------------|-----------------------------------------|
| CAD FILE       | BASIR DWG   |                              | NO | REVISION NAME | INITI | DATE | PRODUCED BY: | ENG. BASIRULLAH SIDDIQI |     | December 7, 2016 |                                         |
| SCALE          | 1:100       |                              |    |               |       |      | DESIGNED BY: | ENG. BASIRULLAH SIDDIQI |     |                  |                                         |
| DRAWING        |             | <b>Containerized Housing</b> |    |               |       |      | CHECKED BY:  |                         |     |                  | $oldsymbol{\Delta}$ $oldsymbol{\Delta}$ |
| NUMBER         | 0 0 0 0 0 1 | 8                            |    |               |       |      | APPRO        | OVALS                   |     |                  |                                         |
| PROJECT        | 0 0 0 0 0 1 |                              |    |               |       |      | C.F.O:       | JOSE CASTILLO           |     |                  |                                         |
| NUMBER         |             |                              |    |               |       |      |              |                         |     |                  |                                         |
|                |             |                              |    |               |       |      |              |                         |     |                  |                                         |