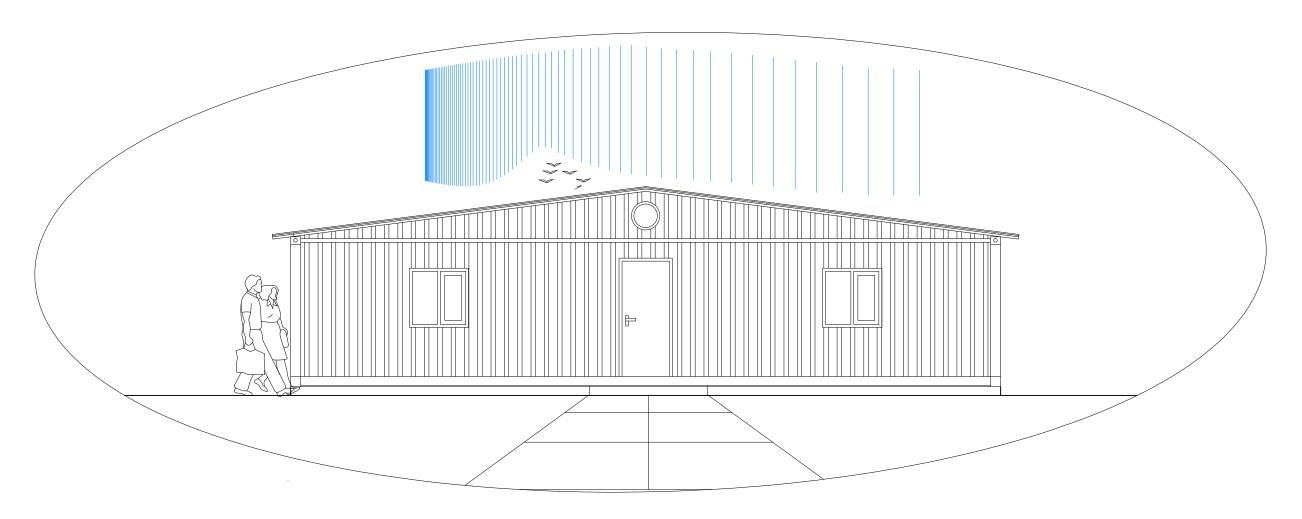

| CAD FW F |             |                           |    | REVISION |      |       |      |              | INITL                   | SIG | DATE             |
|----------|-------------|---------------------------|----|----------|------|-------|------|--------------|-------------------------|-----|------------------|
| CAD FILE | BASIR DWG   |                           | NO | REVISION | NAME | INITL | DATE | PRODUCED BY: | ENG. BASIRULLAH SIDDIQI |     | December 7, 2016 |
| SCALE    | 1:100       |                           |    |          |      |       |      | DESIGNED BY: | ENG. BASIRULLAH SIDDIQI |     |                  |
| DRAWING  |             | <b>Containerized Dorm</b> |    |          |      |       |      | CHECKED BY:  |                         |     |                  |
| NUMBER   | 0 0 0 0 0 1 |                           |    |          |      |       |      | APPRO        | OVALS                   |     |                  |
| PROJECT  | 0 0 0 0 0 1 |                           |    |          |      |       |      | C.F.O:       | JOSE CASTILLO           |     |                  |
| NUMBER   |             |                           |    |          |      |       |      |              |                         |     |                  |