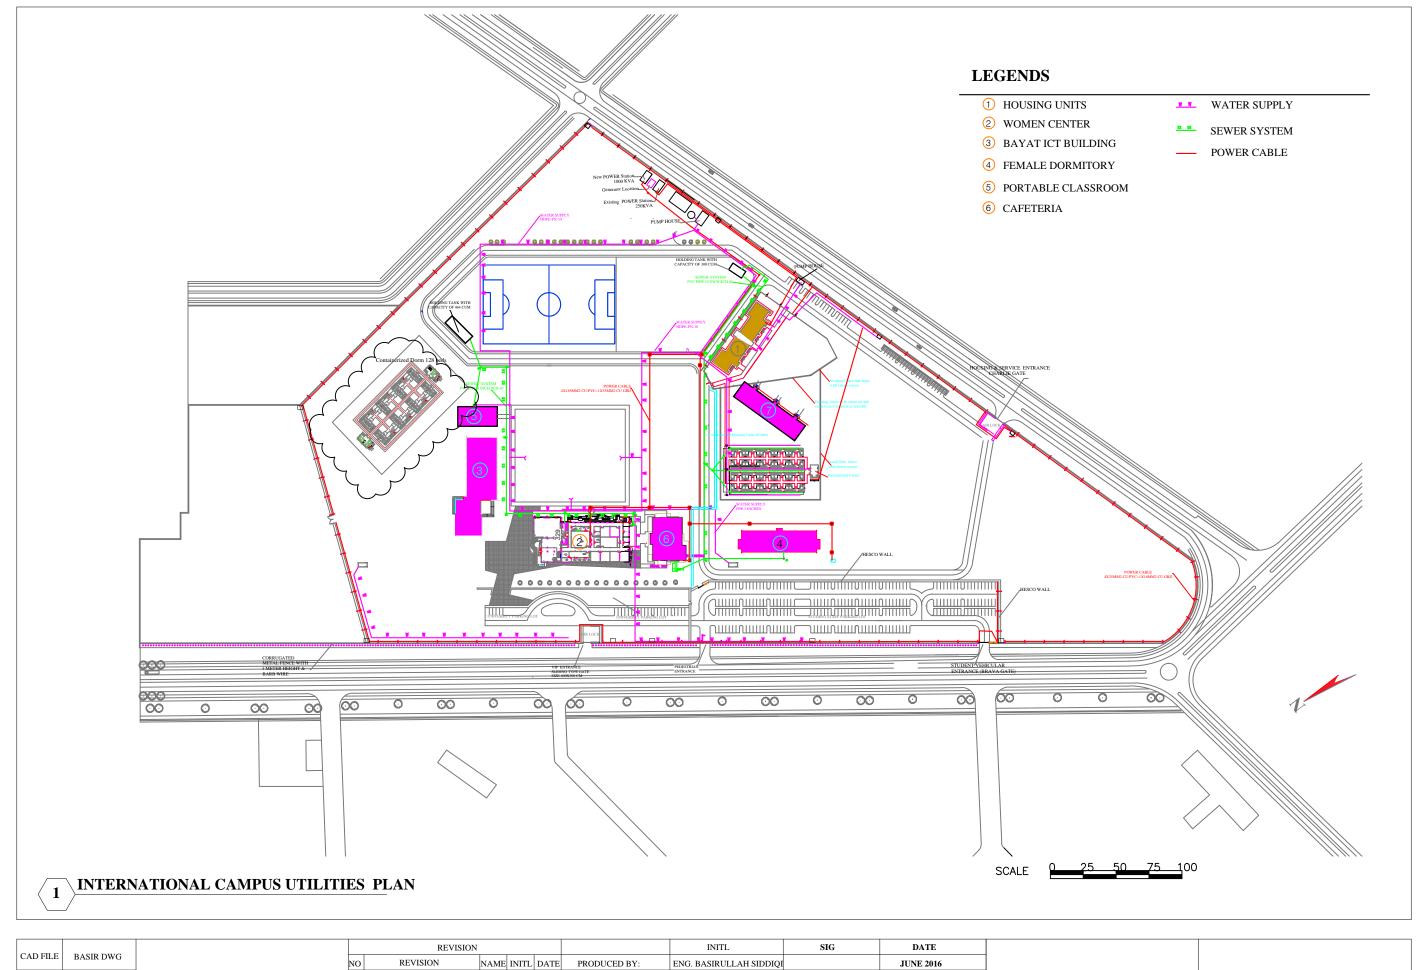

**AUAF** 

**128 Beds** 

| CAR FW F            |           |    | REVISION |          |        |   |              | INITL                   | SIG | DATE      |  |  |
|---------------------|-----------|----|----------|----------|--------|---|--------------|-------------------------|-----|-----------|--|--|
| CAD FILE BASIR DWG  |           | NO | REVISION | NAME INI | TL DAT | Έ | PRODUCED BY: | ENG. BASIRULLAH SIDDIQI |     | JUNE 2016 |  |  |
| SCALE 1:100         |           |    |          |          |        |   | DESIGNED BY: | ENG. BASIRULLAH SIDDIQI |     |           |  |  |
| DRAWING 0 0 0 0 1   | PHASE - I |    |          |          |        |   | CHECKED BY:  | JOSE CASTILO            |     |           |  |  |
| NUMBER 0 0 0 0 0 1  |           |    |          |          |        |   | APPRO        | OVALS                   |     |           |  |  |
| PROJECT 0 0 0 0 0 1 |           |    |          |          |        |   |              |                         |     |           |  |  |
| NUMBER 0 0 0 0 0 1  |           |    |          |          |        |   |              |                         |     |           |  |  |