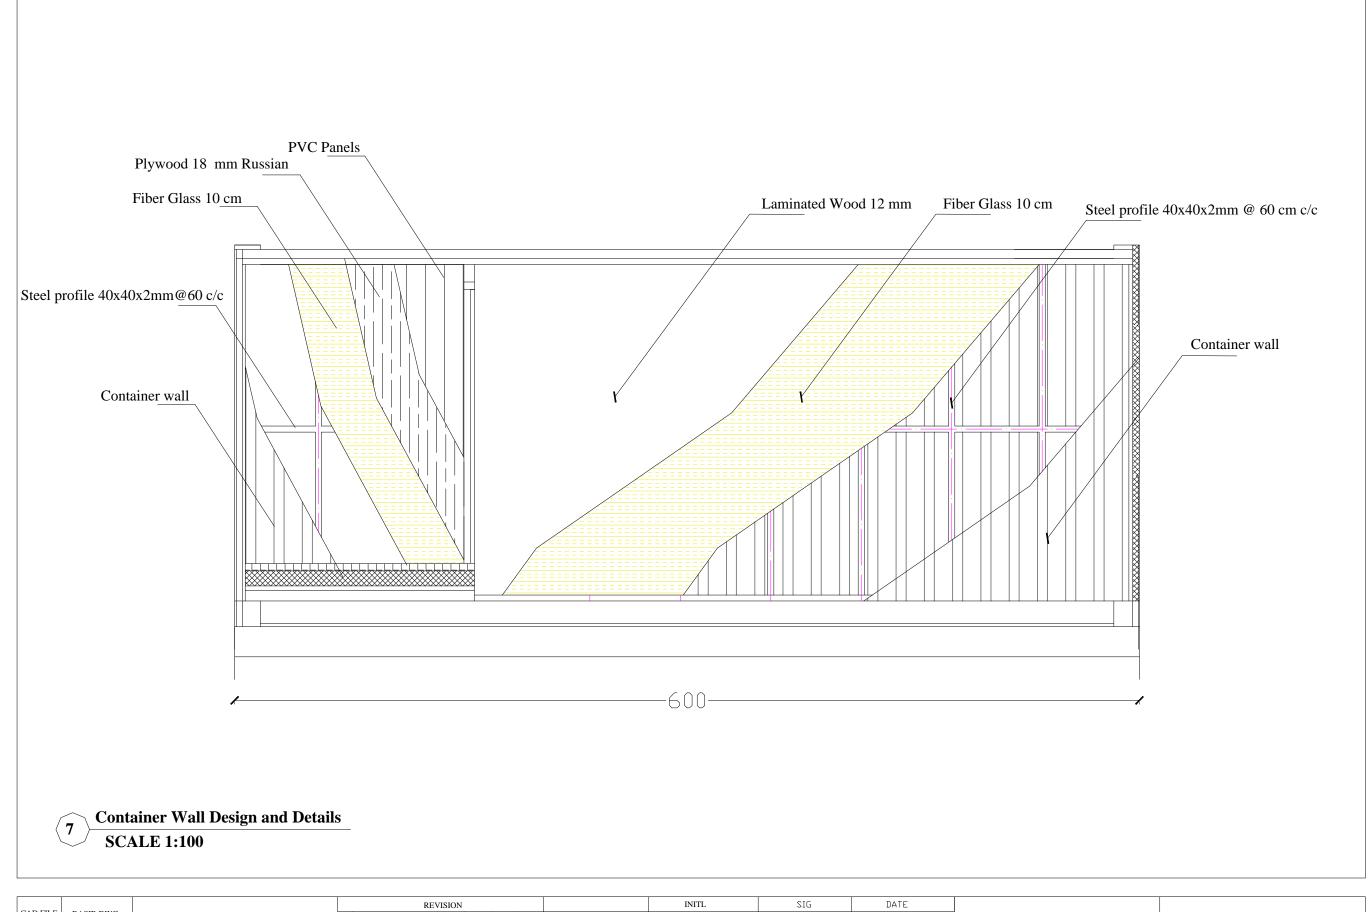

| G + D - ET - E |             |                              |    | REVISION      |       |      |              | INITL                   | SIG | DATE             |                                         |
|----------------|-------------|------------------------------|----|---------------|-------|------|--------------|-------------------------|-----|------------------|-----------------------------------------|
| CAD FILE       | BASIR DWG   |                              | NO | REVISION NAME | INITI | DATE | PRODUCED BY: | ENG. BASIRULLAH SIDDIQI |     | December 7, 2016 |                                         |
| SCALE          | 1:100       |                              |    |               |       |      | DESIGNED BY: | ENG. BASIRULLAH SIDDIQI |     |                  |                                         |
| DRAWING        |             | <b>Containerized Housing</b> |    |               |       |      | CHECKED BY:  |                         |     |                  | $oldsymbol{\Delta}$ $oldsymbol{\Delta}$ |
| NUMBER         | 0 0 0 0 0 1 | 8                            |    |               |       |      | APPRO        | OVALS                   |     |                  |                                         |
| PROJECT        | 0 0 0 0 0 1 |                              |    |               |       |      | C.F.O:       | JOSE CASTILLO           |     |                  |                                         |
| NUMBER         |             |                              |    |               |       |      |              |                         |     |                  |                                         |
|                |             |                              |    |               |       |      |              |                         |     |                  |                                         |